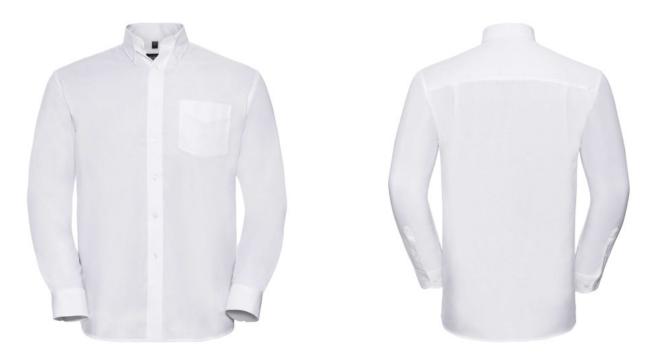

# RUSSELL EASY CARE OXFORD MEN'S LS ECARE OXFRD SHIRT, LONG SLEEVE SHIRT

#### Specification

RUSSELL Men's Long Sleeve Shirt EASY CARE OXFORD.Ideal choice for corporate wear because everyone looks good.Classical collar with or without buttons, two buttons on cuff.70% Cotton / 30% Oxford polyester, 130/135 g / m2.Wash at 40 degrees.EASY CARE -dry fast, easy to iron20 / 51/52