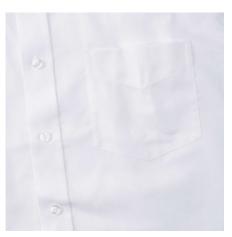

#### Specification

RUSSELL Men's Long Sleeve Shirt EASY CARE OXFORD.Ideal choice for corporate wear because everyone looks good.Classical collar with or without buttons, two buttons on cuff.70% Cotton / 30% Oxford polyester, 130/135 g / m2.Wash at 40 degrees.EASY CARE -dry fast, easy to iron20 / 51/52