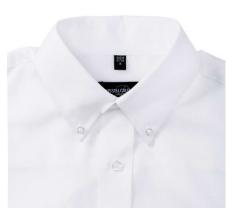

#### Specification

RUSSELL Men's Long Sleeve Shirt EASY CARE OXFORD.Ideal choice for corporate wear because everyone looks good.Classical collar with or without buttons, two buttons on cuff.70% Cotton / 30% Oxford polyester, 130/135 g / m2.Wash at 40 degrees.EASY CARE -dry fast, easy to iron20 / 51/52